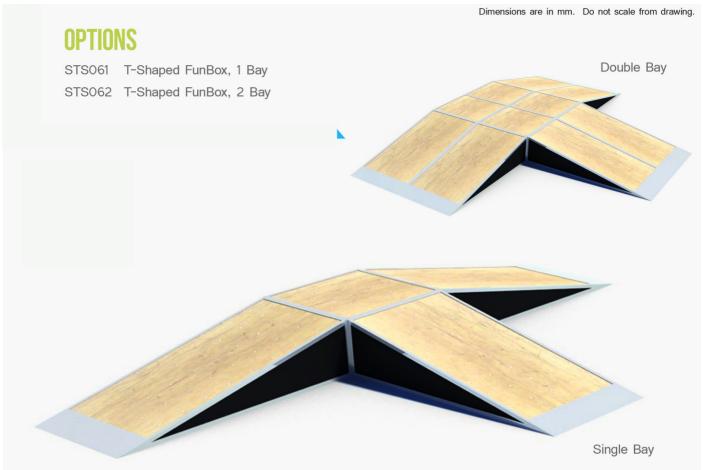

## STSO61 & STSO62 T-SHAPED FUNBOX

1 Bay Dimensions: 6872mm length 4086mm height

2 Bay Dimensions: 8172mm length 5386mm height