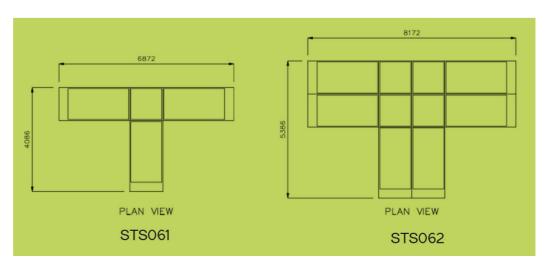

1 Bay Dimensions: 6872mm length 4086mm height

2 Bay Dimensions: 8172mm length 5386mm height